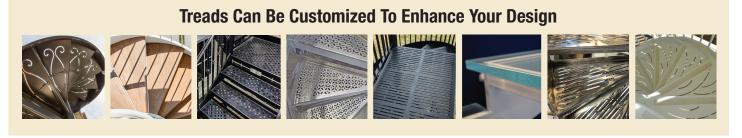

- **Custom Laser-Cut and Formed Treads:** Choose from a range of stylish designs, each featuring a non-slip surface for added safety. Every tread is expertly crafted with front and back plate bends, ensuring maximum strength and minimizing any "bounce" with each step.
- **Space-Efficient:** Our helical staircases are designed to save space, providing an efficient way to move between floors without sacrificing style.
- **Created with anti-corrosive materials:** Created with architectural grade aluminum to minimize any rust or corrosion overtime.
- Light weight: Our Helical staircases weigh 1/3 the weight of a standard steel staircases.