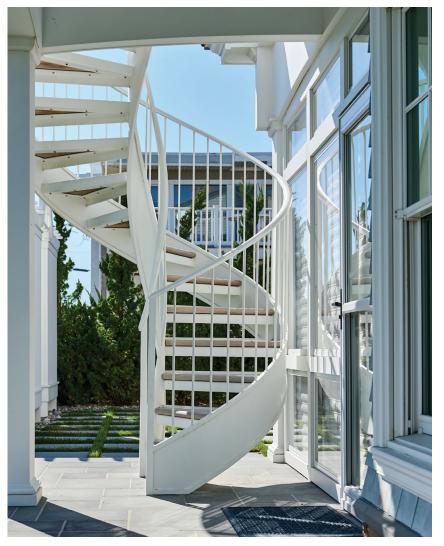

## Custom Helical Stair Attributes

Compass Ironworks offers helical staircases that transform a standard staircase into a sculptural work of art. This unique design brings an element of whimsical elegance, while offering an openness that traditional spiral staircases lack.

## What our clients love about the Compass Helical Staircase:

- Fully Customizable: Our staircases are designed to elevate your space with a completely custom approach. From tailored height and radius to personalized railing designs, everything is crafted to meet your exact specifications.
- Inside and Outside Skirt: The helical skirts add a distinctive, luxurious aesthetic, transforming a simple staircase into a designer feature. They also enhance the system's structural rigidity.
- Fully Welded System: Our staircases are constructed as fully welded units, providing exceptional strength and stability.
- **Open Design:** Unlike traditional spiral staircases, our helical design creates a sense of openness, ensuring an ease of use as you navigate the staircase.

- **Custom Laser-Cut and Formed Treads:** Choose from a range of stylish designs, each featuring a non-slip surface for added safety. Every tread is expertly crafted with front and back plate bends, ensuring maximum strength and minimizing any "bounce" with each step.
- **Space-Efficient:** Our helical staircases are designed to save space, providing an efficient way to move between floors without sacrificing style.
- **Created with anti-corrosive materials:** Created with architectural grade aluminum to minimize any rust or corrosion overtime.
- Light weight: Our Helical staircases weigh 1/3 the weight of a standard steel staircases.