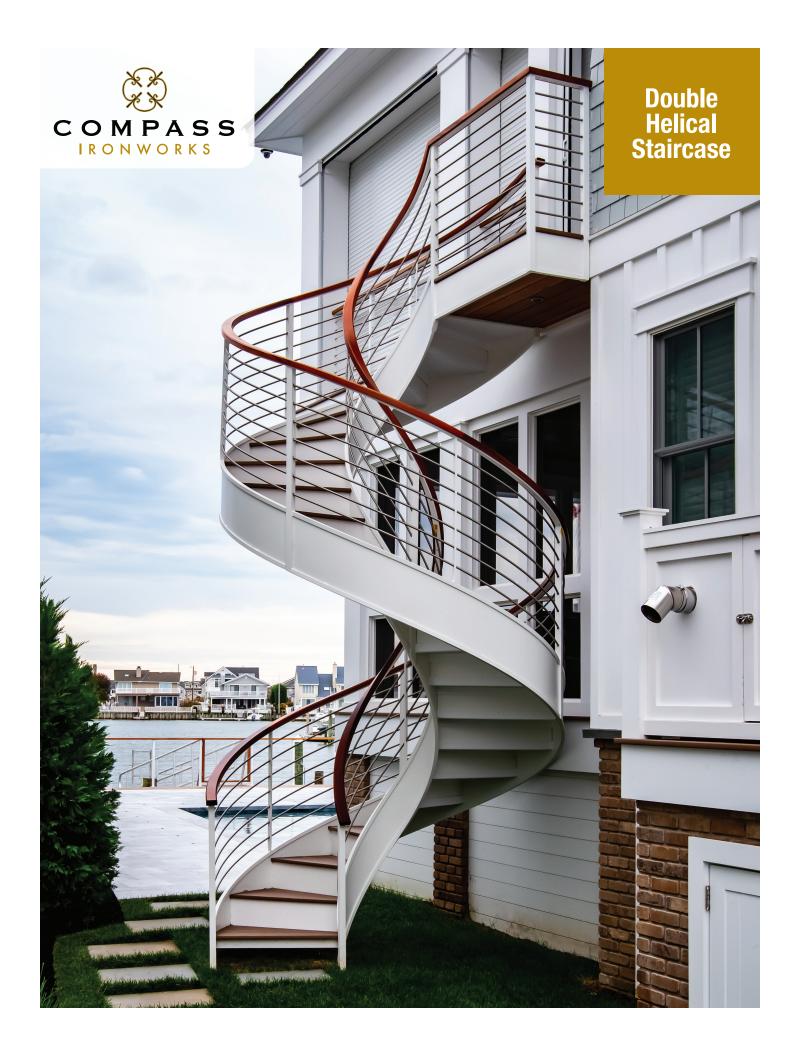

## Custom Helical Stair Attributes

Compass Ironworks offers helical staircases that transform a standard staircase into a sculptural work of art. This unique design brings an element of whimsical elegance, while offering an openness that traditional spiral staircases lack.

## What our clients love about the Compass Helical Staircase:

- Fully Customizable: Our staircases are designed to elevate your space with a completely custom approach. From tailored height and radius to personalized railing designs, everything is crafted to meet your exact specifications.
- Inside and Outside Skirt: The helical skirts add a distinctive, luxurious aesthetic, transforming a simple staircase into a designer feature. They also enhance the system's structural rigidity.
- Fully Welded System: Our staircases are constructed as fully welded units, providing exceptional strength and stability.
- **Open Design:** Unlike traditional spiral staircases, our helical design creates a sense of openness, ensuring an ease of use as you navigate the staircase.

- **Custom Laser-Cut and Formed Treads:** Choose from a range of stylish designs, each featuring a non-slip surface for added safety. Every tread is expertly crafted with front and back plate bends, ensuring maximum strength and minimizing any "bounce" with each step.
- **Space-Efficient:** Our helical staircases are designed to save space, providing an efficient way to move between floors without sacrificing style.
- **Created with anti-corrosive materials:** Created with architectural grade aluminum to minimize any rust or corrosion overtime.
- Light weight: Our Helical staircases weigh 1/3 the weight of a standard steel staircases.